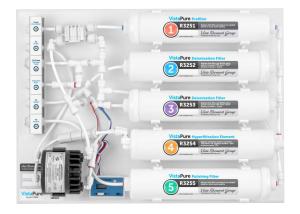

### VistaPure™

### Water Filtration

Provides two grades of high-quality water for autoclaves, dental bottles, ultrasonic cleaners and the rinse cycle of instrument washers.

V3000