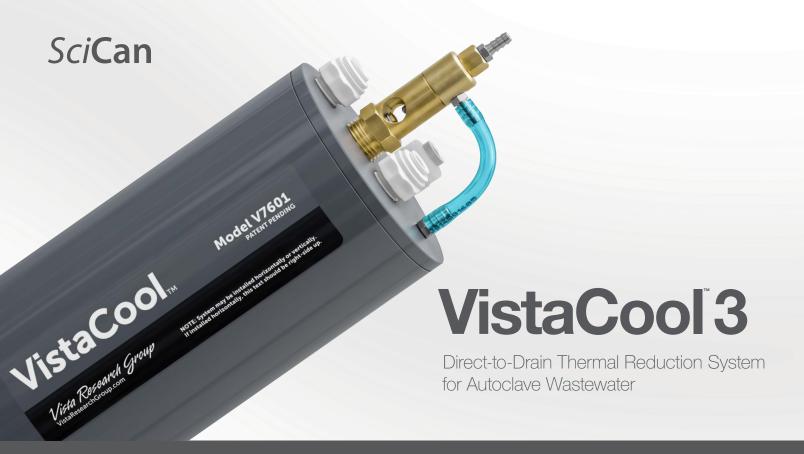

Eliminates the need for autoclave condenser bottles by cooling sterilizer wastewater and sending it directly down the drain automatically.

## Install anywhere.

The innovative design of the new VistaCool 3 provides all the same benefits as its predecessors, while occupying less space. The system's included mounting clips and pressurized drain line enable it to be installed vertically or horizontally in almost any location.