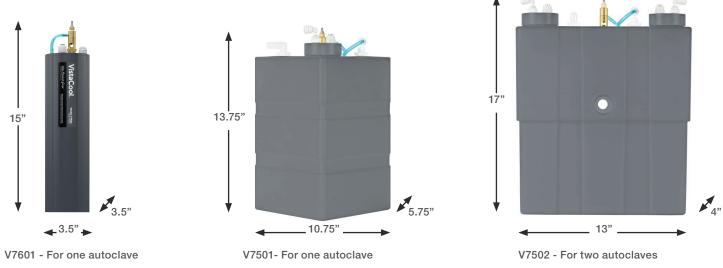

### **System Specifications**

Note: Optional, adjustable tank stands raise the installed height of V7501 & V7502 models between 1/2" and 5" in half-inch increments. Order S7545 for V7501; order S7547 for V7502.