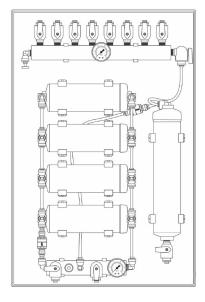

# VistaClear Upgrades

# Convert a Legacy VistaClear System to upgraded HP and DP Designs

### V1000-XX-C Legacy Systems



#### R9280 Retrofit System (includes DentaPure™ Cartridge)



### V1000-28-HP Upgraded System (with DentaPure™ Cartridge)







#### V1000-DP New System (includes DentaPure™ Cartridge)





## R365VC Annual Replacement Kit for VistaClear DP System

The VistaClear™ Centralized Waterline Treatment System (V1000-DP) provides filtered procedural water for up to 10 dental operatories.



Note: The R9720 Annual Replacement Kit is available which includes a carbon block filter and a sediment filter instead of a DentaPure™ cartridge.

#### **R365HP**

Upgrade Replacement Kit from HP to DP for the VistaClear HP System (available as an Annual Kit after upgrade)



DM125-10C Manifold Upgrades Any HP System to a 10 Op Output