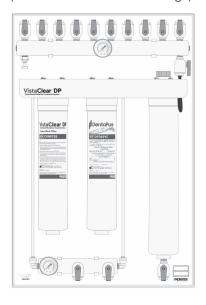

#### V1000-DP New System (includes DentaPure™ Cartridge)

## R365VC Annual Replacement Kit for VistaClear DP System

The VistaClear™ Centralized Waterline Treatment System (V1000-DP) provides filtered procedural water for up to 10 dental operatories.

Note: The R9720 Annual Replacement Kit is available which includes a carbon block filter and a sediment filter instead of a DentaPure™ cartridge.