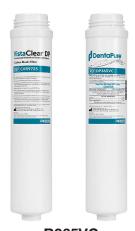

#### R9280 Retrofit System (includes DentaPure™ Cartridge)

### V1000-28-HP Upgraded System (with DentaPure™ Cartridge)