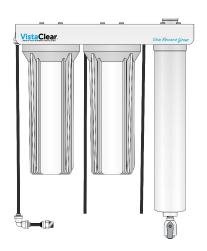

# VistaClear Upgrades

# Convert a Legacy VistaClear System to upgraded HP and DP Designs

### V1000-XX-C Legacy Systems



#### R9280 Retrofit System (includes DentaPure™ Cartridge)



### V1000-28-HP Upgraded System (with DentaPure™ Cartridge)







#### V1000-DP New System (includes DentaPure™ Cartridge)





## R365VC Annual Replacement Kit for VistaClear DP System

The VistaClear™ Centralized Waterline Treatment System (V1000-DP) provides filtered procedural water for up to 10 dental operatories.



Note: The R9720 Annual Replacement Kit is available which includes a carbon block filter and a sediment filter instead of a DentaPure™ cartridge.

#### **R365HP**

Upgrade Replacement Kit from HP to DP for the VistaClear HP System (available as an Annual Kit after upgrade)



DM125-10C Manifold Upgrades Any HP System to a 10 Op Output