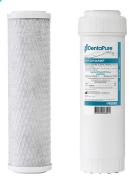

## R365VC Annual Replacement Kit for VistaClear DP System

The VistaClear™ Centralized Waterline Treatment System (V1000-DP) provides filtered procedural water for up to 10 dental operatories.

Note: The R9720 Annual Replacement Kit is available which includes a carbon block filter and a sediment filter instead of a DentaPure™ cartridge.