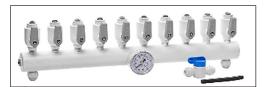

#### **R365HP**

Upgrade Replacement Kit from HP to DP for the VistaClear HP System (available as an Annual Kit after upgrade)

DM125-10C Manifold Upgrades Any HP System to a 10 Op Output