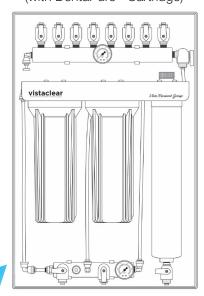

# VistaClear Upgrades

# Convert a Legacy VistaClear System to upgraded HP and DP Designs

### V1000-XX-C Legacy Systems



#### R9280 Retrofit System (includes DentaPure™ Cartridge)



### V1000-28-HP Upgraded System (with DentaPure™ Cartridge)







#### V1000-DP New System (includes DentaPure™ Cartridge)





## R365VC Annual Replacement Kit for VistaClear DP System

The VistaClear™ Centralized Waterline Treatment System (V1000-DP) provides filtered procedural water for up to 10 dental operatories.



Note: The R9720 Annual Replacement Kit is available which includes a carbon block filter and a sediment filter instead of a DentaPure™ cartridge.

#### **R365HP**

Upgrade Replacement Kit from HP to DP for the VistaClear HP System (available as an Annual Kit after upgrade)



DM125-10C Manifold Upgrades Any HP System to a 10 Op Output