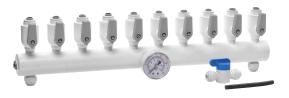

## Serve up to 10 operatories.

While the new VistaClear Centralized Waterline Treatment System standardly serves up to 10 operatories, older systems can also be upgraded to accommodate up to 10 operatories with an available accessory distribution manifold.

Approximate Ship Weight

16 in x 24 in x 5 7/8 in

VistaClear Centralized Water Filtration System 10-Op Distribution Manifold DM125-10C