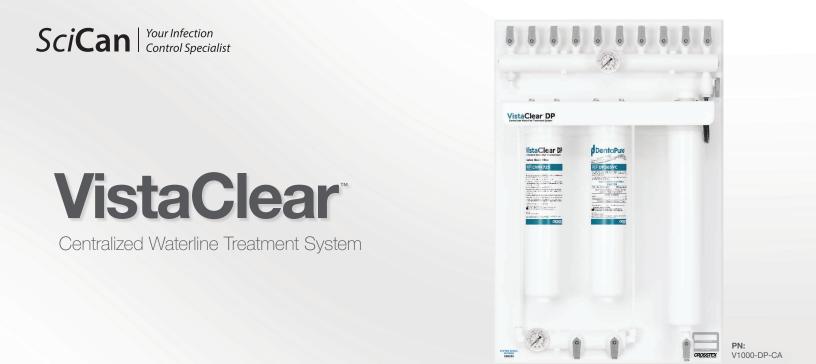

## Powerful protection and convenience, centralized.

The VistaClear Centralized Waterline Treatment System provides filtered procedural water directly to dental operatories – eliminating the need for bottle systems and storage tanks! The system's micron-level filtration, built-in backflow prevention and patented method for waterline cleaning save practices time and money while protecting dental equipment.

A DentaPure™ Cartridge and carbon block filter are provided with the VistaClear™ DP Centralized Waterline Treatment System.

The EPA-registered DentaPure Cartridge provides safe and compliant dental unit water for up to 10 operatories for 365 days (or 2,400L of water, if usage records are kept), ensuring practices meet or exceed water quality with a maximum of 200 CFU/mL.